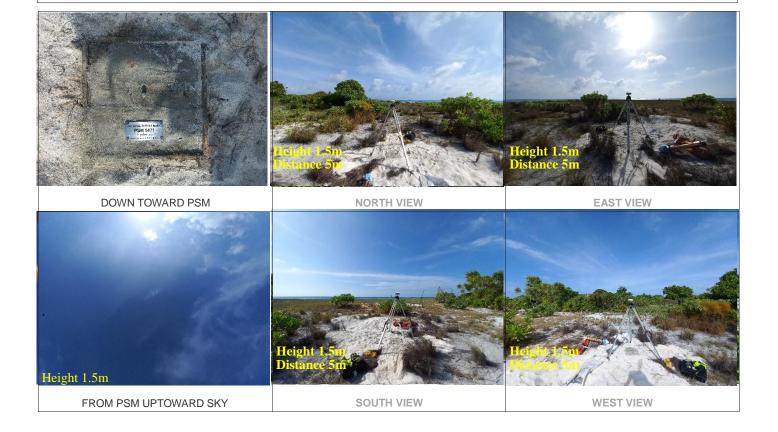

| CONTROL POINT DETAILS  | Station Number PSM 5871 |  |
|------------------------|-------------------------|--|
| Coordinate Information |                         |  |
| Geodetic               | Grid                    |  |
| WGS 84                 | UTM Zone 43             |  |
| Lat: 5:43:27.60453N    | E: 262632.293m          |  |
| Long: 72:51:24.15726E  | N: 633175.044m          |  |
| Ellp Height: -93.7396  | Orth Height: +1.137m    |  |
| Island Name: R.Fuhgiri | Date: 06/10/2022        |  |

### Monument description & method of survey:

- Concrete casted in 300mm wooden box, length measuring 1000mm buried below ground, 1.5m s/s rod driven into the concrete as the center mark. Monument labeled with s/s plate stating point ID.
- 100mm above ground.
- GNSS static survey post processing.
- Vertical control, PSM elevation relative to PSM 5068 (Geoid EGM2008 used)

#### General site condition & access:

- Located in South Eastern side of the island within the main vegetation.
- Easy access.

Owner: Aria Hotel Partners Private Limited.