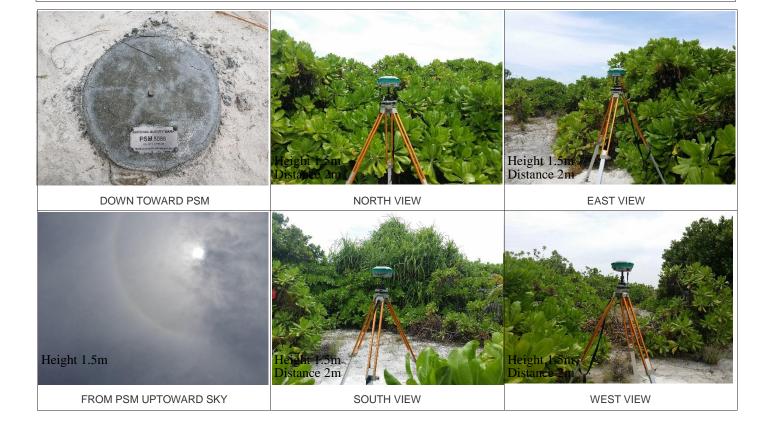

| CONTROL POINT DETAILS   | Station Number PSM5068 |  |
|-------------------------|------------------------|--|
| Coordinate Information  |                        |  |
| Geodetic                | Grid                   |  |
| WGS 84                  | UTM Zone 43            |  |
| Lat: 5°43'28.78857"N    | E: 262594.207          |  |
| Long: 72°51'22.91542"E  | N: 633211.568          |  |
| Ellp Height: -93.455    | Orth Height: +1.424    |  |
| Island Name: R. Fuggiri | Date: 16/10/2015       |  |

### Monument description & method of survey:

- Concrete casted in 1ft diameter PVC pipe, length measuring 3ft buried below ground, 1m s/s rod driven into the concrete as the center mark. Monument labeled with s/s plate stating point ID.
- Below 500mm.
- GNSS static survey post processing.
- Vertical height relative to PSM 5067

#### General site condition & access:

- Located on north-east side of the island.
- Easy access.

Owner: Classic Citi Island Holding Limited