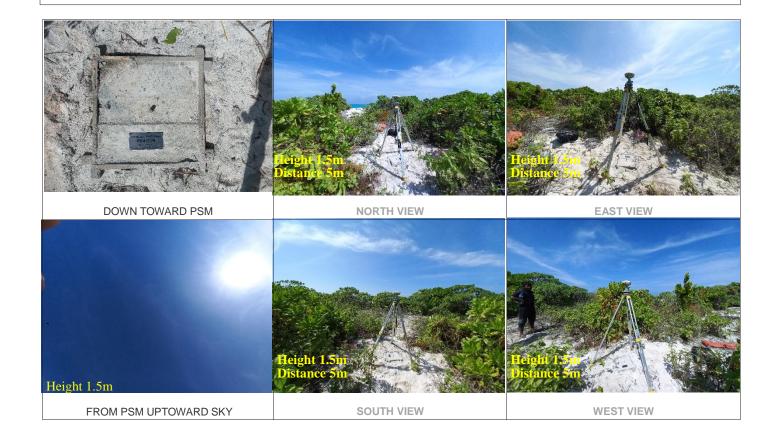

| CONTROL POINT DETAILS  | Station Number PSM 5870 |  |
|------------------------|-------------------------|--|
| Coordinate Information |                         |  |
| Geodetic               | Grid                    |  |
| WGS 84                 | UTM Zone 43             |  |
| Lat: 5:43:26.97306N    | E: 262193.163m          |  |
| Long: 72:51:09.89190E  | N: 633157.281m          |  |
| Ellp Height: -93.5754  | Orth Height: +1.321m    |  |
| Island Name: R.Fuhgiri | Date: 06/10/2022        |  |

### Monument description & method of survey:

- Concrete casted in 300mm wooden box, length measuring 1000mm buried below ground, 1.5m s/s rod driven into the concrete as the center mark. Monument labeled with s/s plate stating point ID.
- 100mm above ground.
- GNSS static survey post processing.
- Vertical control, PSM elevation relative to PSM5068 (Geoid EGM2008 used)

### General site condition & access:

- Located in the Western side of the island within the main vegetation.
- Easy access.

Owner: Aria Hotel Partners Private Limited.

Sketched by: Mubeen Scale: Not to scale Date: 09 Oct 2022