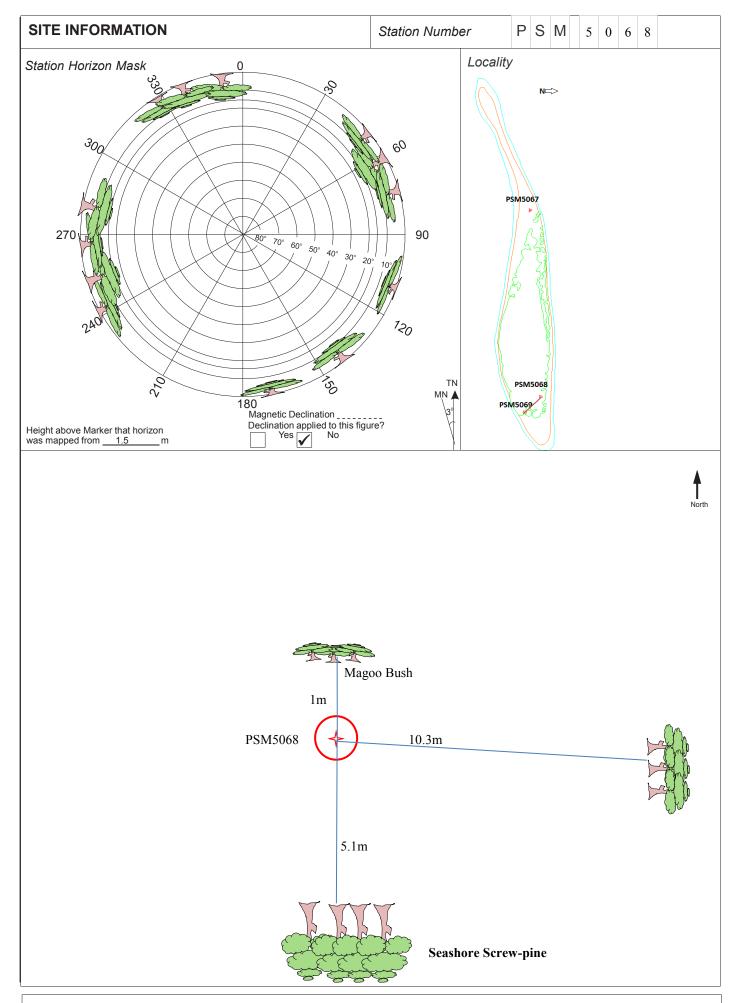

| CONTROL POINT DETAILS   | Station Number PSM5068 |  |
|-------------------------|------------------------|--|
| Coordinate Information  |                        |  |
| Geodetic                | Grid                   |  |
| WGS 84                  | UTM Zone 43            |  |
| Lat: 5°43'28.78857"N    | E: 262594.207          |  |
| Long: 72°51'22.91542"E  | N: 633211.568          |  |
| Ellp Height: -93.455    | Orth Height: +1.424    |  |
| Island Name: R. Fuggiri | Date: 16/10/2015       |  |

### Monument description & method of survey:

- Concrete casted in 1ft diameter PVC pipe, length measuring 3ft buried below ground, 1m s/s rod driven into the concrete as the center mark. Monument labeled with s/s plate stating point ID.
- Below 500mm.
- GNSS static survey post processing.
- Vertical height relative to PSM 5067

#### General site condition & access:

- Located on north-east side of the island.
- Easy access.

Owner: Classic Citi Island Holding Limited