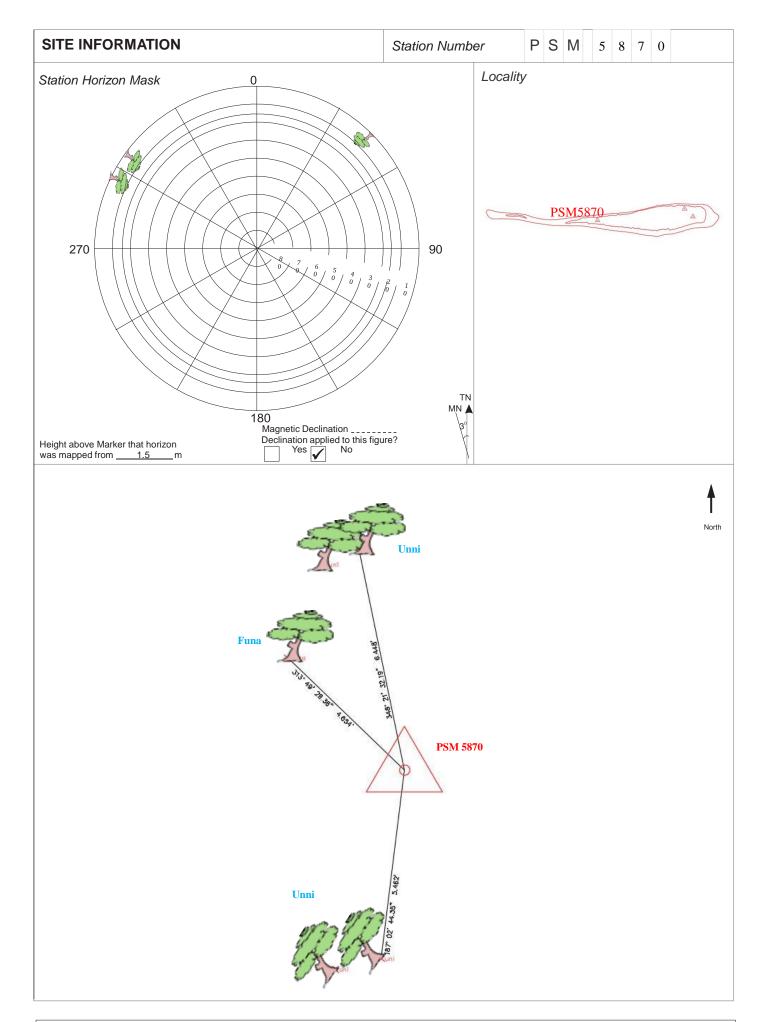

| CONTROL POINT DETAILS  | Station Number PSM 5870 |  |
|------------------------|-------------------------|--|
| Coordinate Information |                         |  |
| Geodetic               | Grid                    |  |
| WGS 84                 | UTM Zone 43             |  |
| Lat: 5:43:26.97306N    | E: 262193.163m          |  |
| Long: 72:51:09.89190E  | N: 633157.281m          |  |
| Ellp Height: -93.5754  | Orth Height: +1.321m    |  |
| Island Name: R.Fuhgiri | Date: 06/10/2022        |  |

### Monument description & method of survey:

- Concrete casted in 300mm wooden box, length measuring 1000mm buried below ground, 1.5m s/s rod driven into the concrete as the center mark. Monument labeled with s/s plate stating point ID.
- 100mm above ground.
- GNSS static survey post processing.
- Vertical control, PSM elevation relative to PSM5068 (Geoid EGM2008 used)

### General site condition & access:

- Located in the Western side of the island within the main vegetation.
- Easy access.

Owner: Aria Hotel Partners Private Limited.

Sketched by: Mubeen Scale: Not to scale Date: 09 Oct 2022