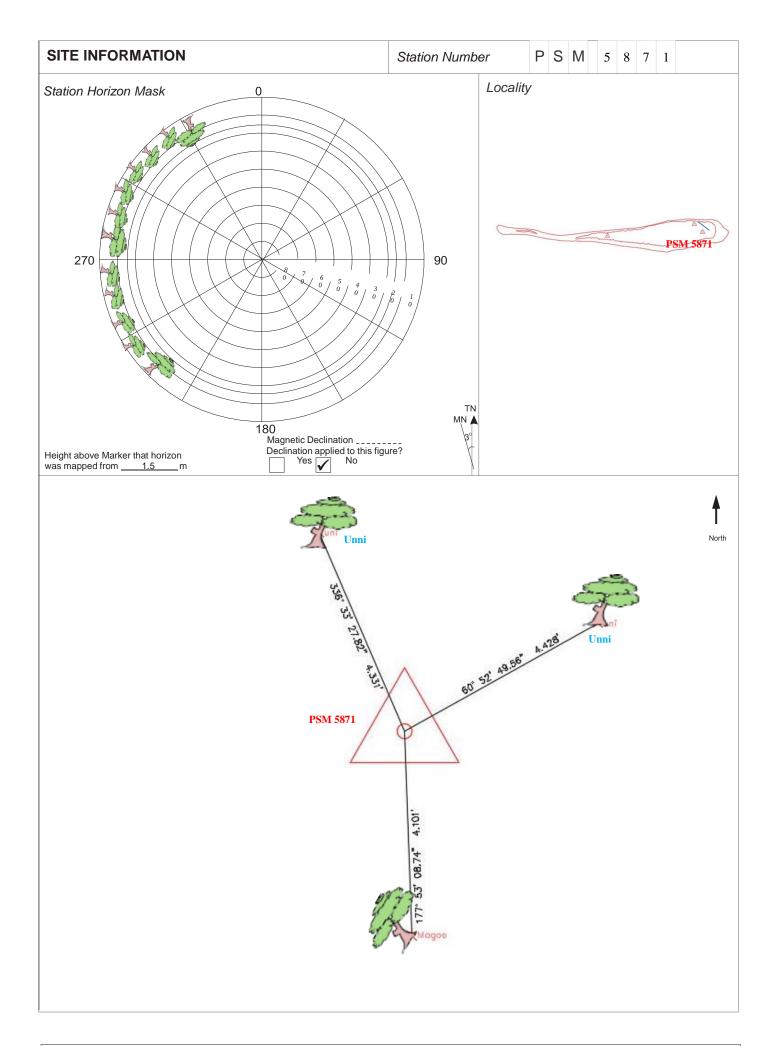

| CONTROL POINT DETAILS  | Station Number PSM 5871 |  |
|------------------------|-------------------------|--|
| Coordinate Information |                         |  |
| Geodetic               | Grid                    |  |
| WGS 84                 | UTM Zone 43             |  |
| Lat: 5:43:27.60453N    | E: 262632.293m          |  |
| Long: 72:51:24.15726E  | N: 633175.044m          |  |
| Ellp Height: -93.7396  | Orth Height: +1.137m    |  |
| Island Name: R.Fuhgiri | Date: 06/10/2022        |  |

### Monument description & method of survey:

- Concrete casted in 300mm wooden box, length measuring 1000mm buried below ground, 1.5m s/s rod driven into the concrete as the center mark. Monument labeled with s/s plate stating point ID.
- 100mm above ground.
- GNSS static survey post processing.
- Vertical control, PSM elevation relative to PSM 5068 (Geoid EGM2008 used)

#### General site condition & access:

- Located in South Eastern side of the island within the main vegetation.
- Easy access.

Owner: Aria Hotel Partners Private Limited.